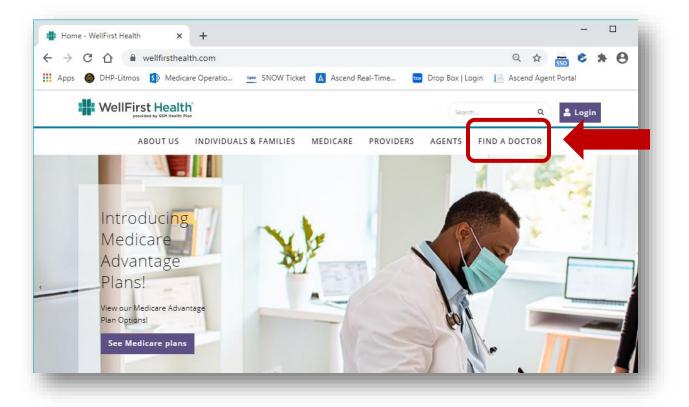

## How to Look-up WellFirst Health Providers

- 1. Go to Wellfirsthealth.com
- 2. Click on "Find A Doctor"

3. To find a doctors like optometrist, podiatry, urology, etc. click on "Find a Doctor"

| ABOUT US                 | INDIVIDUALS & FAMILIES | MEDICARE PROVIDERS     | AGENTS             | FIND A DOCTOR        |         |
|--------------------------|------------------------|------------------------|--------------------|----------------------|---------|
| Overview                 |                        |                        |                    |                      |         |
| Online directories       | Resources              | PDF directories        |                    |                      |         |
| Find a doctor            | Nurse advice line      | WellFirst Health Illin | ois Individual (HI | MO) Marketplace/Comm | nercial |
| Find a location          | Virtual Visit          | WellFirst Health Me    | dicare Advantage   | 2                    |         |
| Find a pharmacy          | Out-of-area coverage   |                        |                    |                      |         |
|                          | Contact us             |                        |                    |                      |         |
| check out WellFirst Heal | /th!"                  |                        |                    |                      |         |