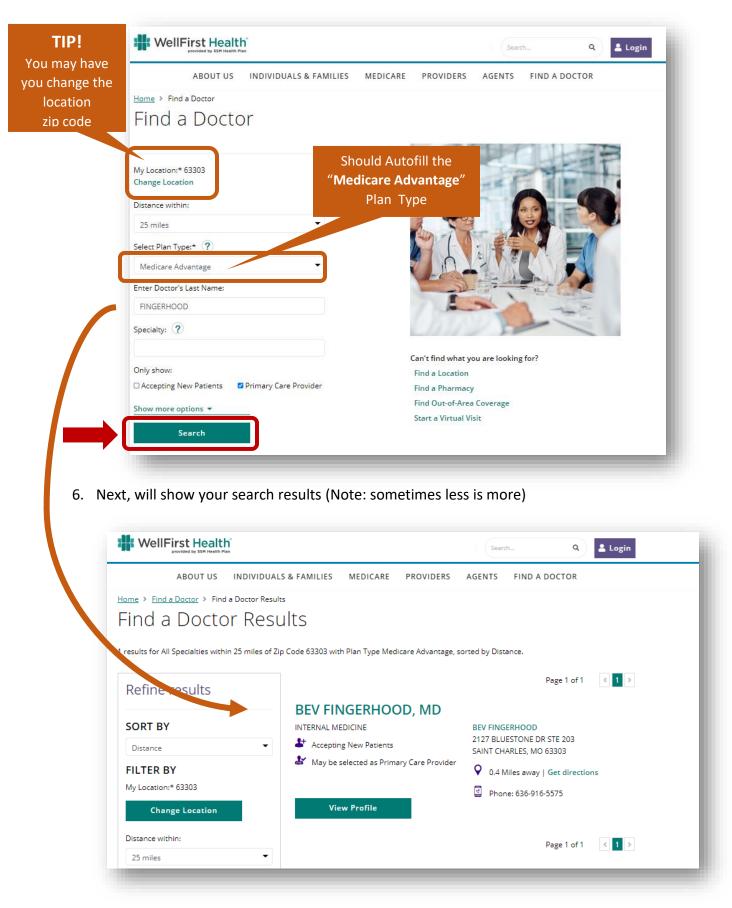

- 4. From here, you can search by provider's last name, speciality, if they are accepting new patients, and if they are primary care provider
- 5. When you have your search criteria entered click on the "Search" button